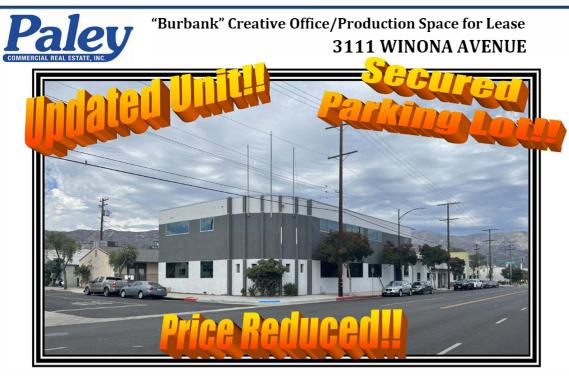

| LOCATION:<br>SIZE/RENTAL RATE: | 3111 Winona Avenue, Burbank, Ca 91504<br><b>Unit #103</b> – 11,718 +/- sf @ \$19,500.00/MO, MG<br>(\$1.66 p.s.f.)<br>Two (2) story office/R&D building along with an<br>office/storage/warehouse building             |
|--------------------------------|-----------------------------------------------------------------------------------------------------------------------------------------------------------------------------------------------------------------------|
| AVAILABLE:                     | Immediate                                                                                                                                                                                                             |
| PARKING:                       | <b>Unit #103</b> - Forty-seven (47) spaces in exclusive parking lot adjacent to building & four (4) +/- spaces in warehouse parking area                                                                              |
| COMMENTS:                      | <ul> <li>* Blocks from the 5 Freeway &amp; Burbank Airport</li> <li>* Exclusive parking lot</li> <li>* Separate warehouse building</li> <li>* Excellent building signage</li> <li>* Call Broker to show!!!</li> </ul> |